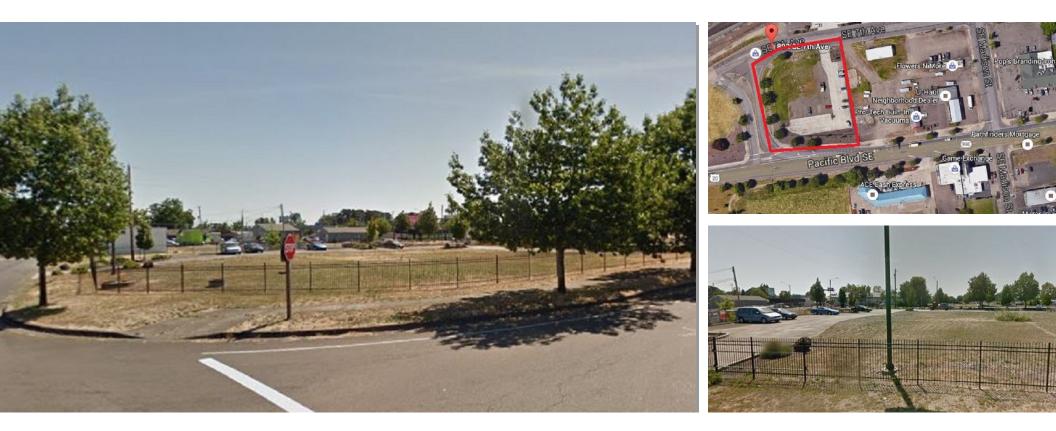

### PROPERTY OVERVIEW

This is an amazing opportunity to build your business on .82 acres with +/- 200 ft of Pacific Blvd frontage!

Currently there is paved access (from 7<sup>th</sup> St) and there is a paved parking lot. It is fully fenced.

Plans for development have gone through a site plan review. Plans available or build your own building there - zoned Central Commercial so suitable for many uses. Any plans would have to be approved by the Planning Dept through the City of Albany.

All utilities are present. Ready for someone to run with it!