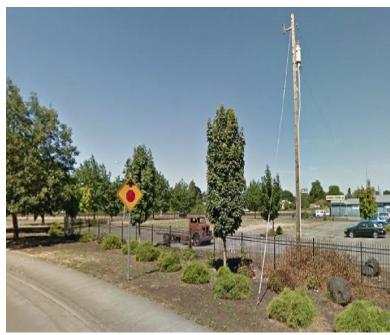

### PROPERTY OVERVIEW

This is an amazing opportunity to build your business on .82 acres with +/- 200 ft of Pacific Blvd frontage!

Currently there is paved access (from 7<sup>th</sup> St) and there is a paved parking lot. It is fully fenced.

Plans for development have gone through a site plan review. Plans available or build your own building there - zoned Central Commercial so suitable for many uses. Any plans would have to be approved by the Planning Dept through the City of Albany.

All utilities are present. Ready for someone to run with it!