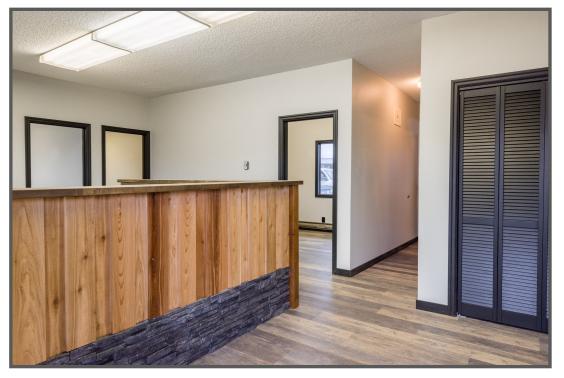

### **PROPERTY SUMMARY**

- Santiam Hwy is a great location for your business! Some of the highest traffic counts in Albany!
- 1,350 SF Suite with separate entrances for staff and clients/customers.
- Very nicely remodeled Suite F in Linn Plaza has a reception area, currently 2 private offices but large conference room could be divided into private spaces, a kitchenette, 1 restroom (potential for 2) and a large warehouse storage room.
- Multiple signs and a pylon available for tenant business name.
- Landlord pays water, sewer, garbage, parking lot maintenance, property taxes and building insurance.
- Tenant responsible for separately metered electric.