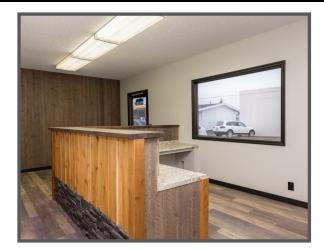

### **PROPERTY SUMMARY**

- Santiam Hwy is a great location for your business! Some of the highest traffic counts in Albany!
- 1,350 SF Suite with separate entrances for staff and clients/customers.
- Very nicely remodeled Suite F in Linn Plaza has a reception area, currently 2 private offices but large conference room could be divided into private spaces, a kitchenette, 1 restroom (potential for 2) and a large warehouse storage room.
- Multiple signs and a pylon available for tenant business name.
- Landlord pays water, sewer, garbage, parking lot maintenance, property taxes and building insurance.
- Tenant responsible for separately metered electric.