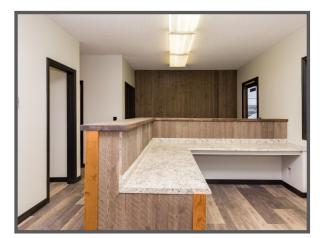

### **PROPERTY SUMMARY**

- Santiam Hwy is a great location for your business! Some of the highest traffic counts in Albany!
- 1,350 SF Suite with separate entrances for staff and clients/customers.
- Very nicely remodeled Suite F in Linn Plaza has a reception area, currently 2 private offices but large conference room could be divided into private spaces, a kitchenette, 1 restroom (potential for 2) and a large warehouse storage room.
- Multiple signs and a pylon available for tenant business name.
- Landlord pays water, sewer, garbage, parking lot maintenance, property taxes and building insurance.
- Tenant responsible for separately metered electric.