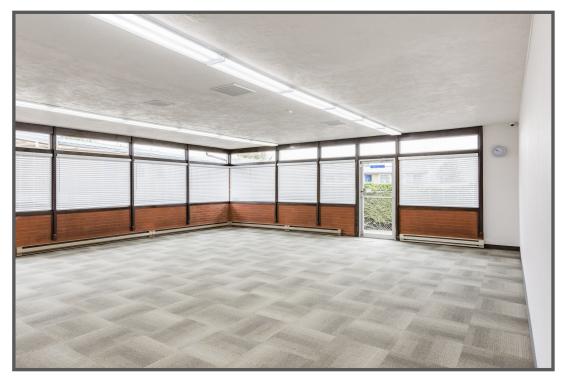

#### **PROPERTY SUMMARY**

- Santiam Hwy is a great location for your business! Some of the highest traffic counts in Albany!
- 1,320 SF Suite with multiple entrances.
- Recently-remodeled Suite G in Linn Plaza has a large meeting/reception area (could be partitioned), 2 restrooms (1 could be converted to a kitchenette), 2 private offices.
- Lots of windows & outside light coming in.
- Multiple signs and a pylon available for tenant business name.
- Landlord pays water, sewer, garbage, parking lot maintenance, property taxes and building insurance.
- Tenant responsible for separately metered electric.