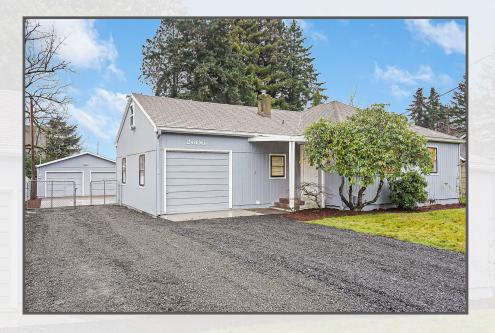

Licensed in the State of Oregon

Great Space for a Contractor's Office or Home Business! Rare opportunity in South Salem in this price range! Zoned Commercial Office, this Home and Shop on almost 1/3 of an acre is a great property for a contractor or other office or flex use! Home boasts new paint inside and out, refinished wood floors, new lighting throughout. Third bedroom is a converted garage and nicely done. Attic space above is bonus SF. Shop is 24x24 with concrete floor and separate meter. Backyard is fenced. Don't miss out!