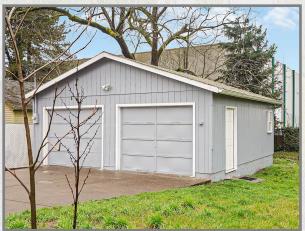

Licensed in the State of Oregon

Great Space for a Contractor's Office or Home Business! Rare opportunity in South Salem in this price range! Zoned Commercial Office, this Home and Shop on almost 1/3 of an acre is a great property for a contractor or other office or flex use! Home boasts new paint inside and out, refinished wood floors, new lighting throughout. Third bedroom is a converted garage and nicely done. Attic space above is bonus SF. Shop is 24x24 with concrete floor and separate meter. Backyard is fenced. Don't miss out!