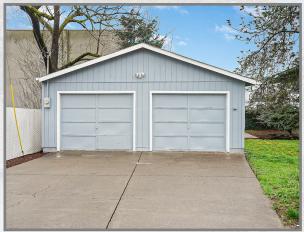

### LOCATION INFORMATION

| Street Address        | 2606 12th PI SE |
|-----------------------|-----------------|
| City, State, Zip Code | Salem, OR 97302 |
| House/Office size     | 1,220 SF        |
| Shop Size             | 24'x24'         |
| Metered separately    | Yes!            |
|                       |                 |

Licensed in the State of Oregon

Great Space for a Contractor's Office or Home Business! Rare opportunity in South Salem in this price range! Zoned Commercial Office, this Home and Shop on almost 1/3 of an acre is a great property for a contractor or other office or flex use! Home boasts new paint inside and out, refinished wood floors, new lighting throughout. Third bedroom is a converted garage and nicely done. Attic space above is bonus SF. Shop is 24x24 with concrete floor and separate meter. Backyard is fenced. Don't miss out!