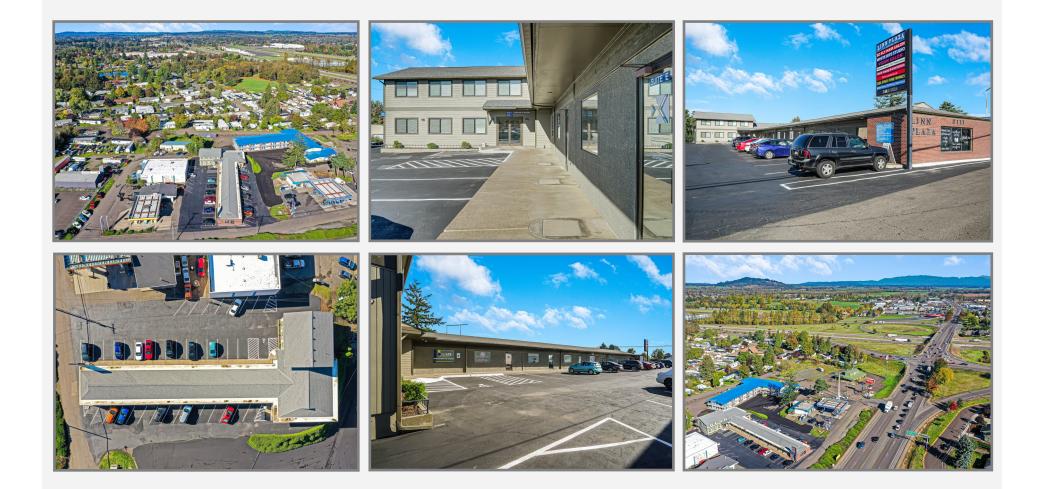

Great investment opportunity in high traffic area of Albany! A stone's throw from I-5 North and South. Established and well-maintained Linn Plaza has 100% occupancy of 9 office and retail tenants. Newer paint, doors, parking lot maintenance. Original building built in 1966, changed to office use and added-on in 1976.