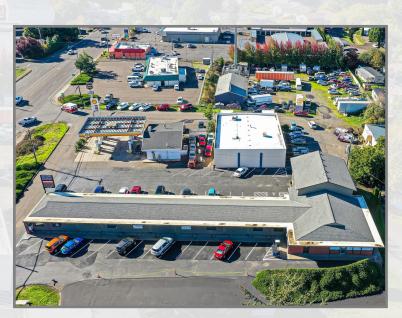

Great investment opportunity in high traffic area of Albany! A stone's throw from I-5 North and South. Established and well-maintained Linn Plaza has 100% occupancy of 9 office and retail tenants. Newer paint, doors, parking lot maintenance. Original building built in 1966, changed to office use and added-on in 1976.