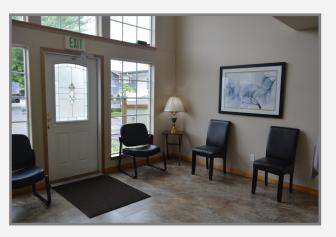

Nicely appointed 2-story office with onsite parking lot. Most recently used as a counseling center. Backyard is fenced, landscaped and has a patio area.

Downstairs has a reception area, billing room and private billing office, 4 additional private offices, a break room and 2 ADA restrooms.

### OFFICE SPACE. ALBANY

**Front Exterior** 

Office

Lobby

Office