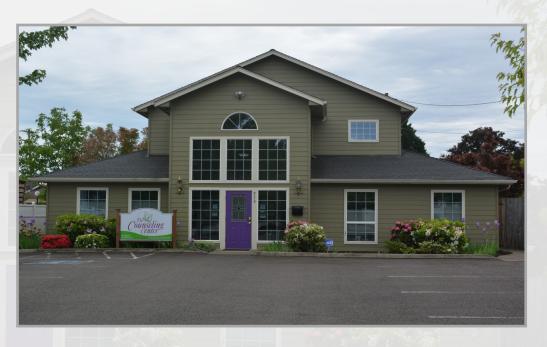

#### LOCATION INFORMATION

Building Name The Counseling Center

Street Address 938 8th Ave SW

City, State, Zip Code Albany, OR 97321

Nicely appointed 2-story office with onsite parking lot. Most recently used as a counseling center. Backyard is fenced, landscaped and has a patio area.

Downstairs has a reception area, billing room and private billing office, 4 additional private offices, a break room and 2 ADA restrooms.